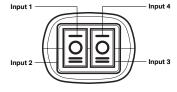

## **▲ Q-1X DASH**

Perimeter

| PART#          | QQS-1120             |
|----------------|----------------------|
| DIMENSIONS     | 9.71" x 4.97" x 1.7" |
| VOLTAGE        | 10-18VDC             |
| CURRENT DRAW   | 1 Amp @ 13V          |
| INPUTS         | 27 Inputs            |
| FLASH PATTERNS | Over 20              |
| OPTICS         | 60° Wide Spread      |
| LED COLORS     |                      |
| LED COUNT      | 54 LEDs              |
| CABLE LENGTH   | 1ft                  |

- Blue, Red, Amber, White, and Green colors in each module
- Syncs with up to 48 lightheads using one Q Link
- Computer programmable with Q Link Software
- 27 programmable inputs with the Q Link (sold separately)
- Available functions include Flood, Cruise, and Stop Tail Turn and more