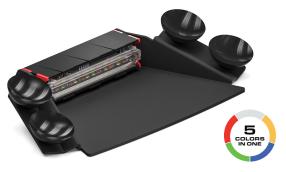

## DESCRIPTION:

Introducing the Feniex Q-1X Dash (Serial), the first 5-color, serial dash light. Engineered with precision and innovation, this cutting-edge surface mount light offers a spectrum of colors including Blue, Red, Amber, White, and Green, empowering you to command attention and enhance safety in any situation. The Feniex Q® Series lightheads are built with state-of-the-art serial technology that connects using 2 serial wires to the Q® Link device.

- Blue, Red, Amber, White, and Green colors in each module
- Syncs with up to 48 lightheads using one Q Link
- Computer programmable with Q Link Software
- 27 programmable inputs with the Q Link (sold separately)
- Available functions include Flood, Cruise, and Stop Tail Turn and more